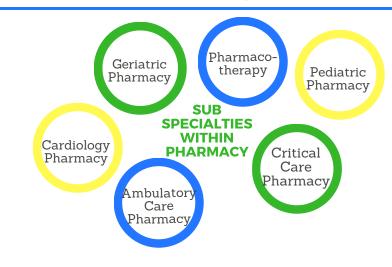

Pharmacy school is four years. There are four pharmacy schools in North Carolina:

**Campbell University** 

High Point University - Fred Wilson SOP

**UNC - Eshelman SOP** 

**Wingate University** 

No residency is required, but students may choose to do one to specialize in various fields.